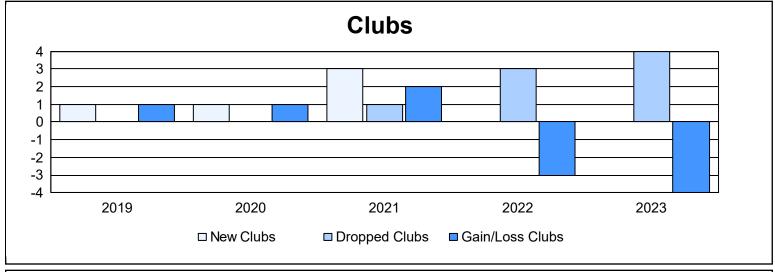

District 201C2 As of June 2023 Cumulative

| Year      | New<br>Clubs | Dropped<br>Clubs | Gain/<br>Loss<br>Clubs | New<br>Members | Charter<br>Members | Reinstate<br>Members | Transfer<br>Members | Total<br>Member<br>Added | Total<br>Members<br>Dropped | Gain/<br>Loss<br>Members |
|-----------|--------------|------------------|------------------------|----------------|--------------------|----------------------|---------------------|--------------------------|-----------------------------|--------------------------|
| 2018-2019 | 1            | 0                | 1                      | 157            | 28                 | 5                    | 19                  | 209                      | 158                         | 51                       |
| 2019-2020 | 1            | 0                | 1                      | 144            | 20                 | 0                    | 25                  | 189                      | 205                         | -16                      |
| 2020-2021 | 3            | 1                | 2                      | 151            | 70                 | 9                    | 8                   | 238                      | 222                         | 16                       |
| 2021-2022 | 0            | 3                | -3                     | 113            | 2                  | 9                    | 26                  | 150                      | 226                         | -76                      |
| 2022-2023 | 0            | 4                | -4                     | 144            | 0                  | 11                   | 14                  | 169                      | 198                         | -29                      |
| Average   | 1            | 2                | -1                     | 142            | 24                 | 7                    | 18                  | 191                      | 202                         | -11                      |